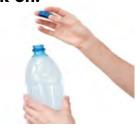

Must have these resin codes:

Must be bigger than a credit card:

Must be empty and rinsed:

Put caps and lids back on:

Bags & wrap: take to drop-off location, DO NOT place in curbside bin or at recycling center: