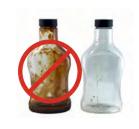

Must have these resin codes:

Must be bigger than a credit card:

Must be empty and rinsed:

Put caps and lids back on:

Bags & wrap: take to drop-off location, DO NOT place in curbside bin or at recycling center: