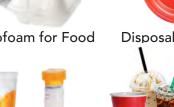

### These items are NOT RECYCLABLE. Dispose of them in your trash:

Styrofoam for Food

Containers

Clamshells

Microwave **Trays** 

Takeout **Boxes** 

**Food Trays** 

**Tubes & Pill** 

Plastic Cups

Medical & Hygiene

**Snack Wrappers** 

Landscape Bags