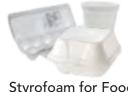

### These items are NOT RECYCLABLE. Dispose of them in your trash:

Styrofoam for Food

Containers

Clamshells

Microwave **Trays** 

Takeout **Boxes** 

**Food Trays** 

**Tubes & Pill** 