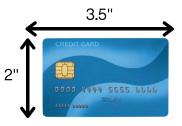

Must have these resin codes:

Must be bigger than a credit card:

Must be empty and rinsed:

Put caps and lids back on:

Bags & wrap: take to drop-off location, DO NOT place in curbside bin or at recycling center: